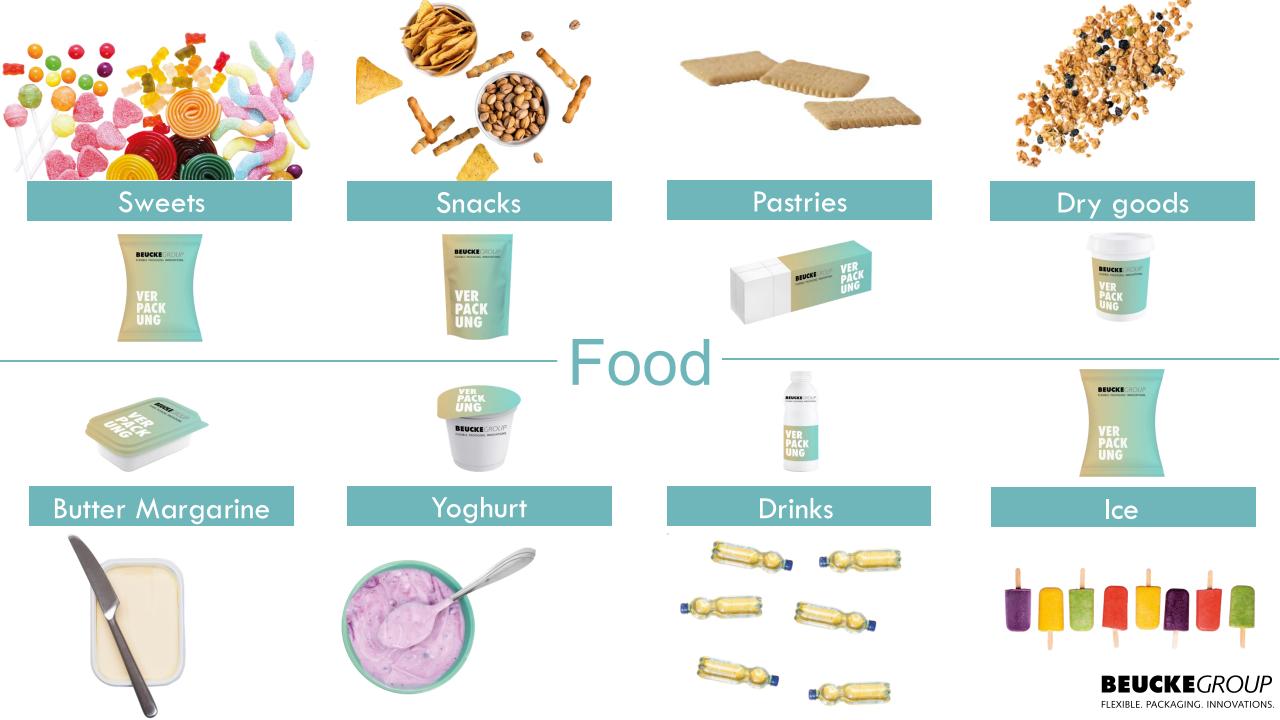

### Key Facts

| 210 industrial<br>employees                              | Founded in 1757                                  |
|----------------------------------------------------------|--------------------------------------------------|
| 75 commercial<br>employees<br>86,5 Mio.€<br>revenue 2024 | Independently<br>managed by the<br>Beucke family |
|                                                          |                                                  |
| 34% export                                               | Our <b>Markets</b>                               |
| in <b>38</b> countries on<br><b>6</b> continents         | FoodTobaccoNon-Food                              |